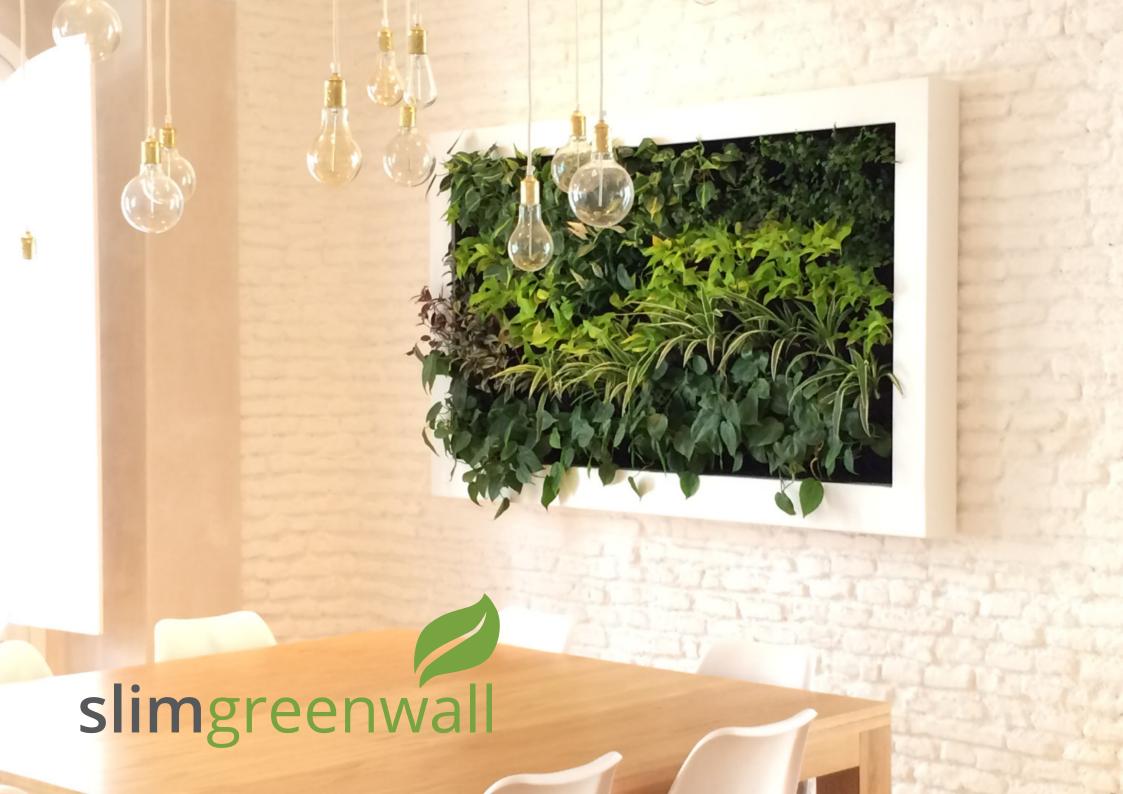

Technology, design and vegetation come together to elegantly and exclusively improve your environment.

bring nature into your space

Slimgreenwall is a living wall that brings nature indoors in an original way requiring low maintenance

The installation is as easy as hanging a picture