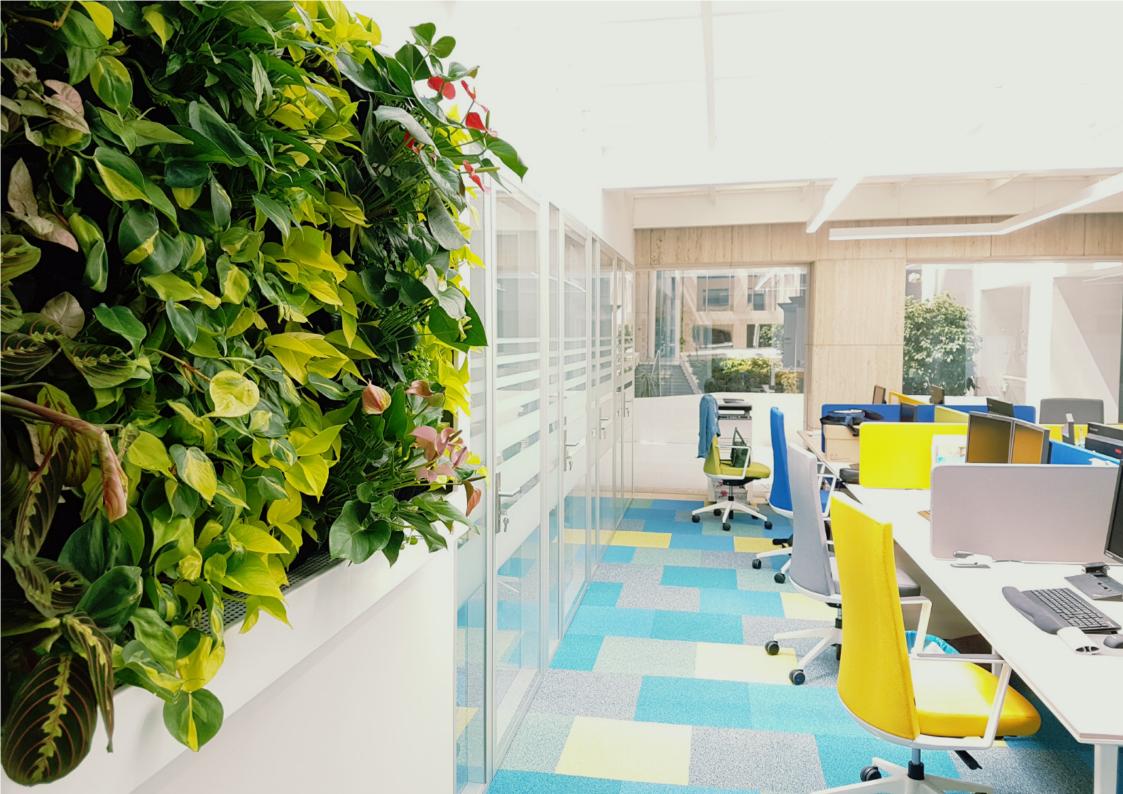

Technology, design and vegetation come together to elegantly and exclusively improve your environment.

bring nature into your space

Slimgreenwall is a living wall that brings nature indoors in an original way requiring low maintenance

The installation is as easy as hanging a picture