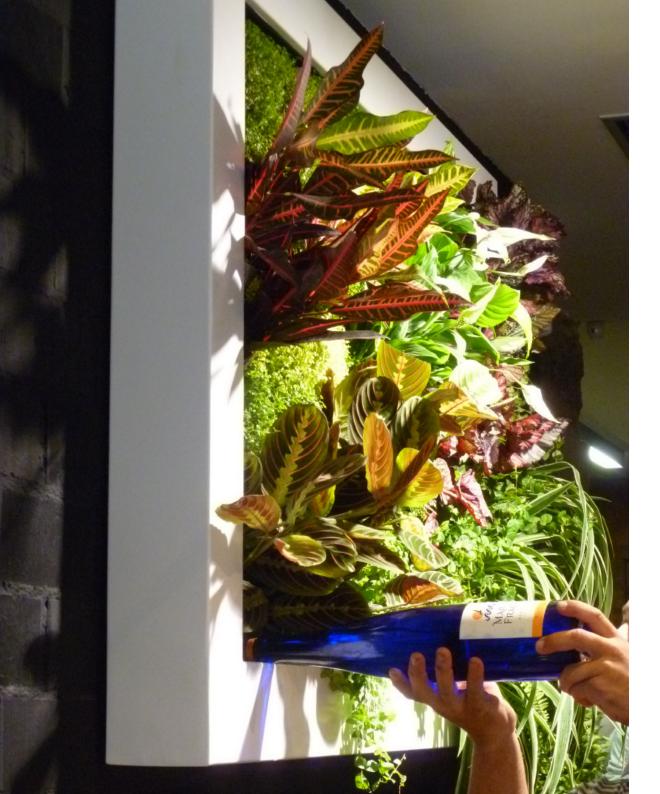

# **Technical requirements**

**Auxiliary lighting**Required according to the natural lighting conditions of the room

Refil the water tank every 10-15 days or whenever the water reaches the pump's level