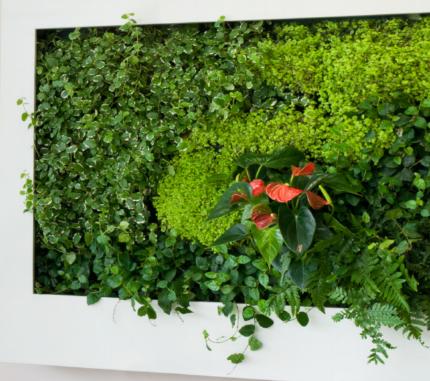

Indoor living wall based on Fytotextile technology with fiberglass frame and automated closed irrigation system integrated inside the frame.

- 1. Perimetral frame
- 2. Fytotextile® SLIMGREENWALL module
- 3. Bespoke planting \*
- 4. Integrated irrigation system + pump
- 5. Digital Programmer

### 3° PLANT YOUR SLIMGREENWALL

Extract the plant form the pot and after hanging the frame, choose the plants that will form your design and place them inside the pockets.

\* plants not included

A revolutionary way for you to bring nature into your surroundings.

Technology, design and vegetation come together to elegantly and exclusively improve your environment.

bring nature into your space

Slimgreenwall is a living wall that brings nature indoors in an original way requiring low maintenance