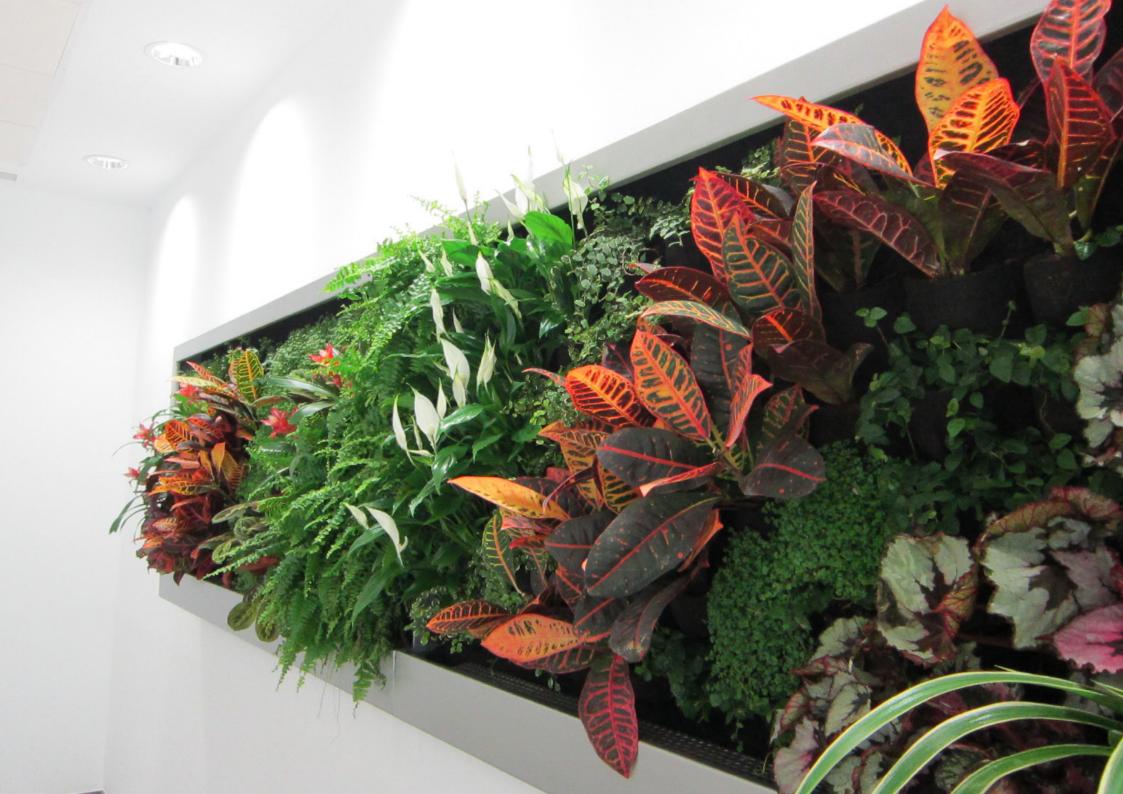

Technology, design and vegetation come together to elegantly and exclusively improve your environment.

bring nature into your space

Slimgreenwall is a living wall that brings nature indoors in an original way requiring low maintenance

The installation is as easy as hanging a picture