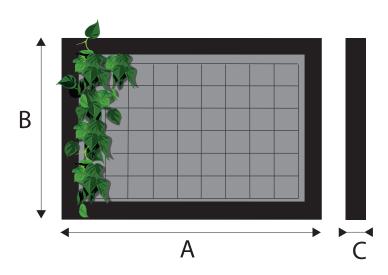

## **LARGE**

Dimensions: (A) 145 x (B) 107 x (C) 13 cn

Plant capacity: 9 x 6 (54 pockets)

System weight without plants: 15 kg

Frame material: Fiberglass

Frame colour

RAL9010

RAL9011