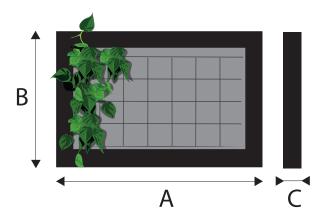

### **SMALL**

Dimensions: (A) 120 x (B) 82 x (C) 12 cm

Plant capacity: 7 x 4 (28 pockets)

System weight without plants: 10 kg

Frame material: Fiberglass

Frame colour:

RAL9010

RAL9011