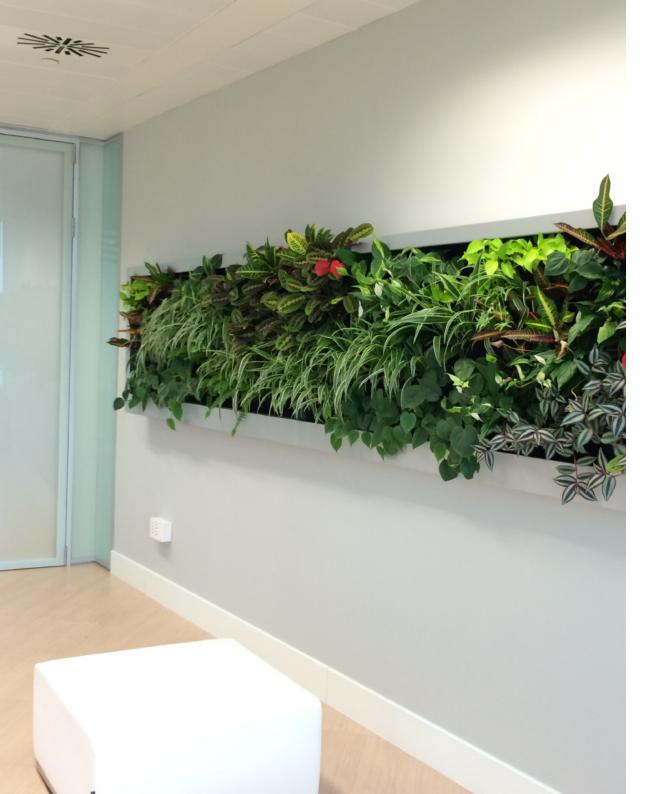

# slimgreenwall standard formats

### **SMALL**

Dimensions: (A) 120 x (B) 82 x (C) 12 cm

Plant capacity: 7 x 4 (28 pockets)

System weight without plants: 10 kg

Frame material: Fiberglass

Frame colour:

RAL9010

RAL9011

## **LARGE**

Dimensions: (A) 145 x (B) 107 x (C) 13 cn

Plant capacity: 9 x 6 (54 pockets)

System weight without plants: 15 kg

Frame material: Fiberglass

Frame colour

RAL9010

RAL9011