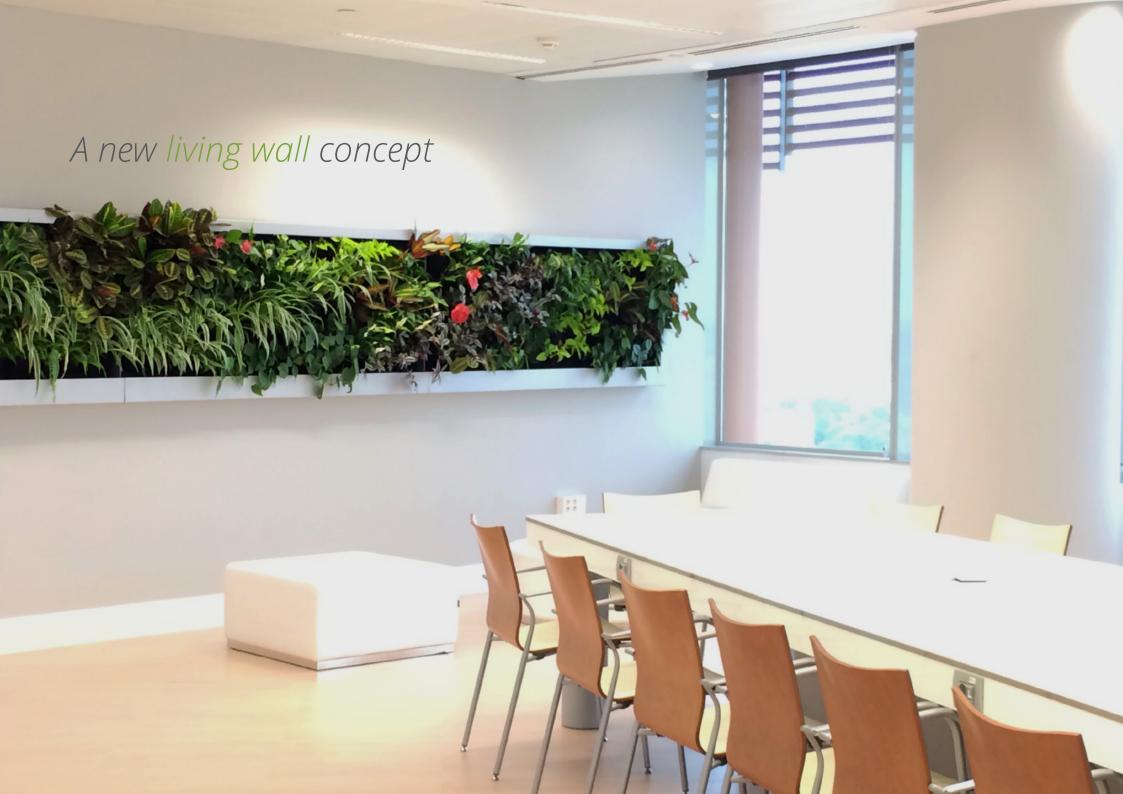

Technology, design and vegetation come together to elegantly and exclusively improve your environment.

bring nature into your space

Slimgreenwall is a living wall that brings nature indoors in an original way requiring low maintenance

The installation is as easy as hanging a picture