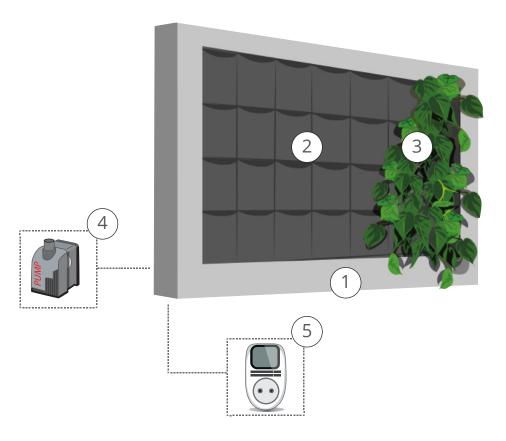

Indoor living wall based on Fytotextile technology with fiberglass frame and automated closed irrigation system integrated inside the frame.

- 1. Perimetral frame
- 2. Fytotextile® SLIMGREENWALL module
- 3. Bespoke planting \*
- 4. Integrated irrigation system + pump
- 5. Digital Programmer