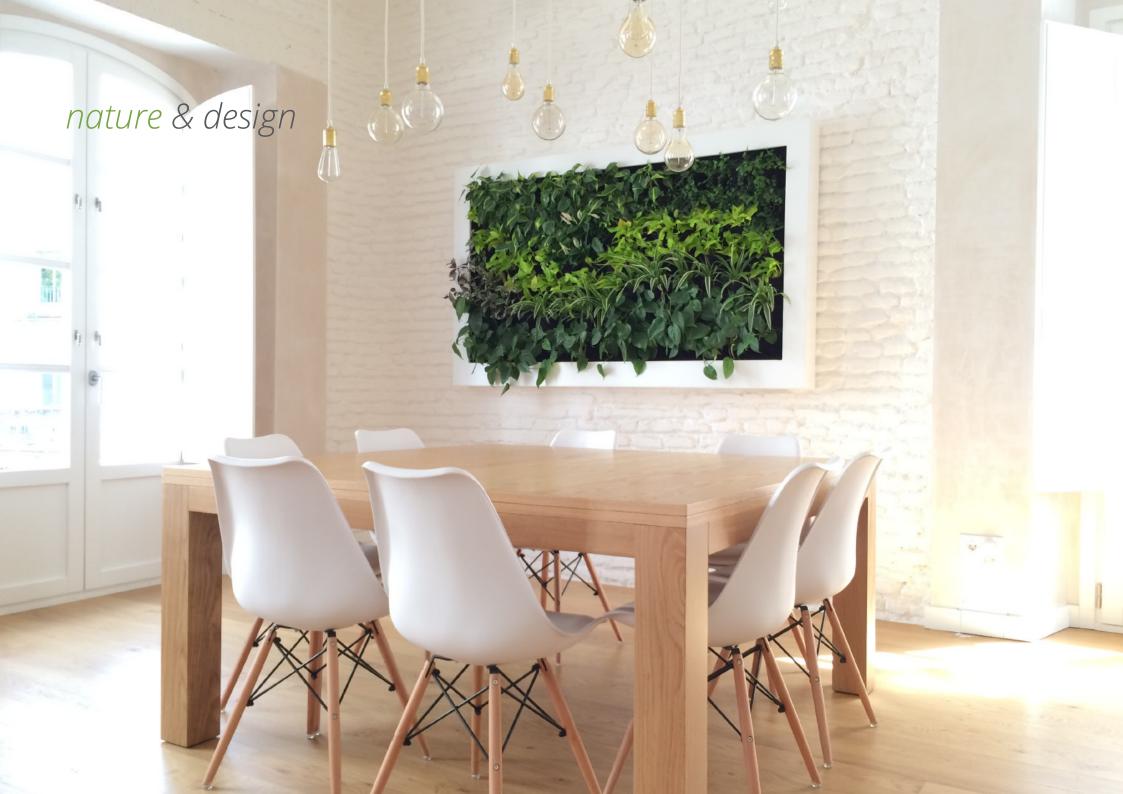

Technology, design and vegetation come together to elegantly and exclusively improve your environment.

bring nature into your space

Slimgreenwall is a living wall that brings nature indoors in an original way requiring low maintenance

The installation is as easy as hanging a picture