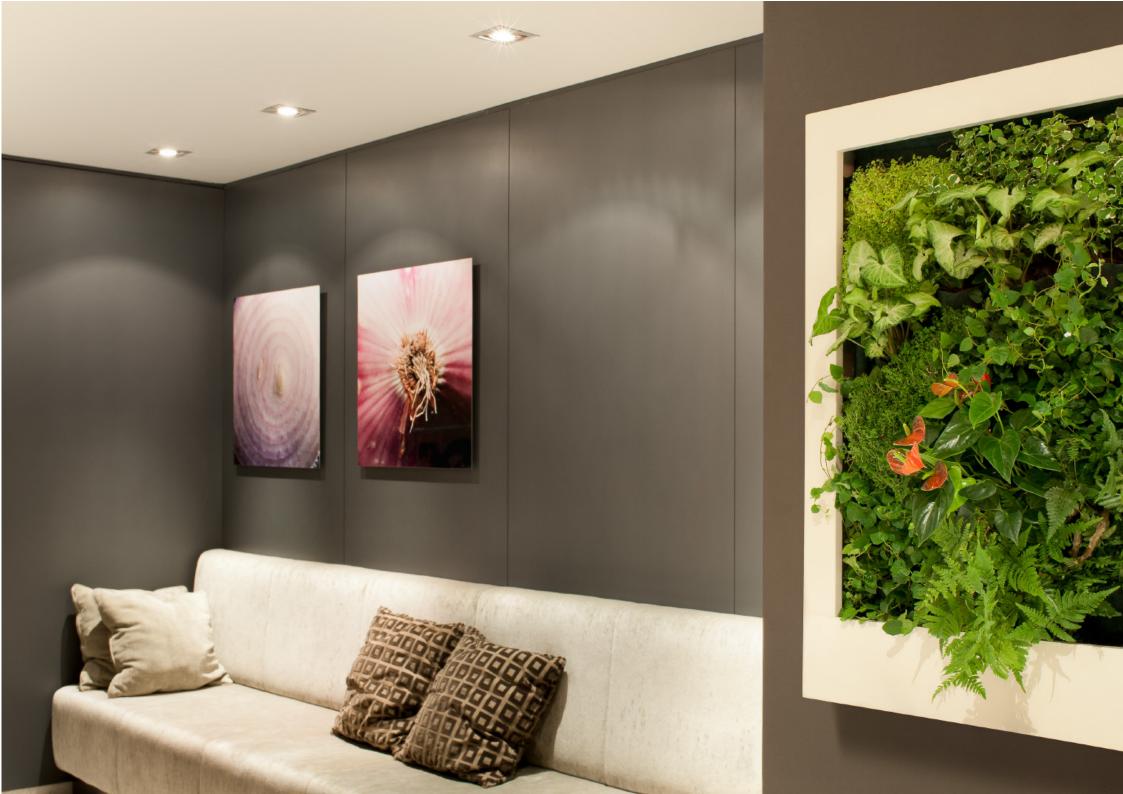

Technology, design and vegetation come together to elegantly and exclusively improve your environment.

bring nature into your space

Slimgreenwall is a living wall that brings nature indoors in an original way requiring low maintenance

The installation is as easy as hanging a picture